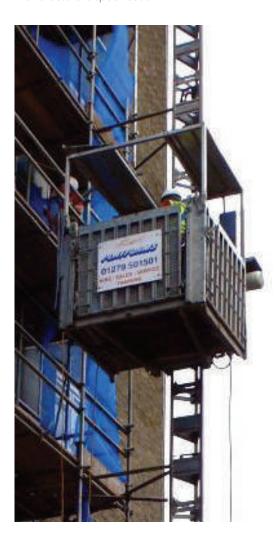

The 300kg single barrow hoists are the perfect material handling equipment for improving site logistics.

Geda 300Z electric hoist can be wall-mounted or attached directly to a scaffold. This Geda hoist offers a simple and good-value transport system for lifting gear and equipment up to 50 metres.