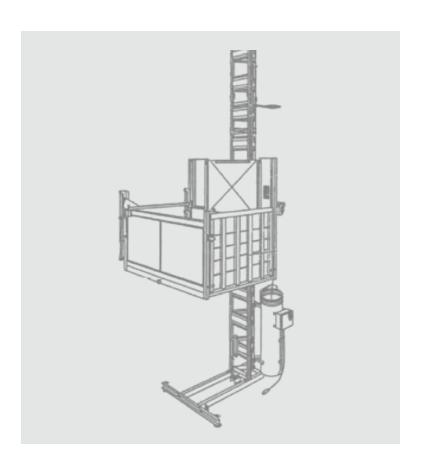

### **G500**

| MAX HEIGHT         | 120.00m                |
|--------------------|------------------------|
| LIFTING CAPACITY   | 500kg                  |
| PERSON CAPACITY    | GOODS ONLY             |
| CAGE DIMENSIONS    | 1.3 x 1.5m             |
| LIFT SPEED         | 20.00m/min             |
| POWER              | ELECTRIC 400v 50Hz 16A |
| FEATURED MODEL     | MABER MB500            |
| ALTERNATIVE MODELS | GEDA 500Z GEDA 500 Z F |

The Maber 500 hoist is a goods only hoist with a 500kg safe working load.

An effective and secure lifting system utilized during scaffold assembly.