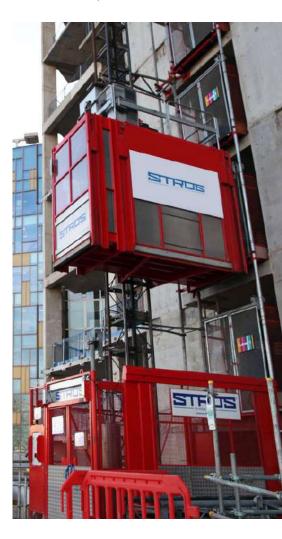

### 2,000kg Passenger & Goods Hoist

#### **MACHINE SPECIFICATION SHEET**

### PG2000P20

| MAX HEIGHT       | 350.00m                             |
|------------------|-------------------------------------|
| LIFTING CAPACITY | 2,000kg                             |
| PERSON CAPACITY  | 20 PERSONS                          |
| CAGE DIMENSIONS  | 1.49 x 3.10 x 2.40m                 |
| LIFT SPEED       | 45m/min                             |
| POWER            | ELECTRIC 400-480v 2xllkw 50 or 60hz |
| FEATURED MODEL   | STROS NOV 2032 UP F4                |

Rapid Hoists are a national service provider for construction hoists available across the UK, Offering one of the newest fleets in the UK along with its program of investment means we can rapidly respond to any of your needs.

The NOV 2032 UP F4 construction passenger lift has a 2-ton capacity, reaches up to 350 metres, travels at 45 metres per minute, and features 2 x 11 kW engines. It offers joystick or button control, an optional keyboard for floor selection, and supports dual-cage usage on a single mast.