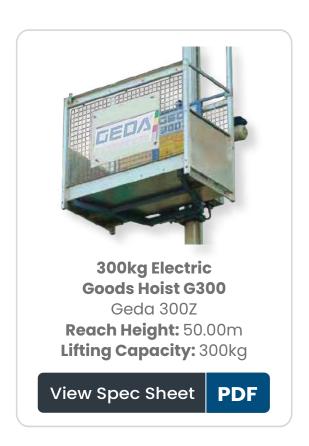

### **G300**

| MAX HEIGHT       | 50.00m/230v 100.00m/400v                                  |
|------------------|-----------------------------------------------------------|
| LIFTING CAPACITY | 300kg                                                     |
| PERSON CAPACITY  | GOODS ONLY                                                |
| CAGE DIMENSIONS  | 1.4 x 0.8m                                                |
| LIFT SPEED       | 20.00m/min/230v 30.00m/min/400v                           |
| POWER            | ELECTRIC 21.8 kW/230 V/50 Hz/16 A 2.5 kW/400 V/50 Hz/16 A |
| FEATURED MODEL   | GEDA 300Z                                                 |

The 300kg single barrow hoists are the perfect material handling equipment for improving site logistics.

Geda 300Z electric hoist can be wall-mounted or attached directly to a scaffold. This Geda hoist offers a simple and good-value transport system for lifting gear and equipment up to 50 metres.