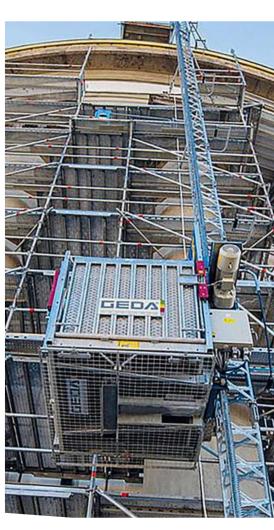

The 500Z is a large double barrow hoist suitable for lifting equipment and materials only.

Geda hoists are strong and durable goods lifts that can be wall-mounted or attached directly to scaffolding. Electric hoist rental with Rapid Platforms includes the installation and disassembly of equipment.