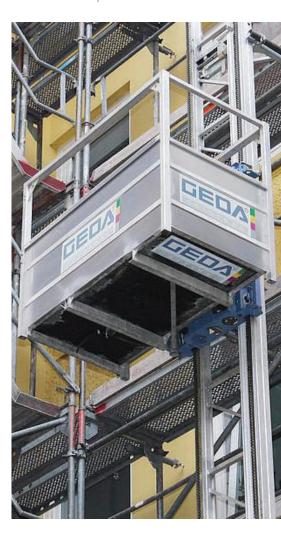

The 300kg single barrow hoists are the perfect material handling equipment for improving site logistics.

Geda 300Z electric hoist can be wall-mounted or attached directly to a scaffold. This Geda hoist offers a simple and good-value transport system for lifting gear and equipment up to 50 metres.