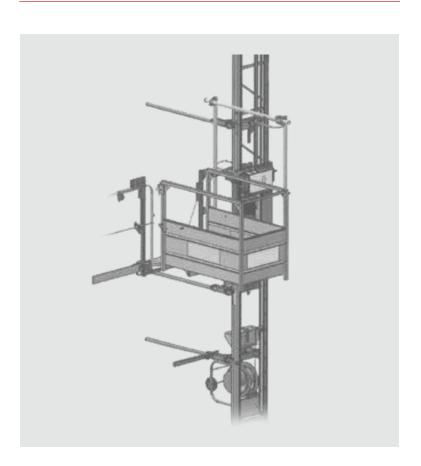

### **G200**

| MAX HEIGHT       | 35.00m                       |
|------------------|------------------------------|
| LIFTING CAPACITY | 200kg                        |
| PERSON CAPACITY  | GOODS ONLY                   |
| CAGE DIMENSIONS  | 1.4 x 0.8m                   |
| LIFT SPEED       | 25.00m/min                   |
| POWER            | ELECTRIC 230v 1.3kw 50hz 16A |
| FEATURED MODEL   | GEDA 200Z                    |
|                  |                              |

The 200Z Geda rack and pinion hoist is a goods only hoist with a 200kg safe working load.

Geda 200kg hoists are strong and durable; perfect for lifting goods and materials up to 35 metres with a rigid mast system.