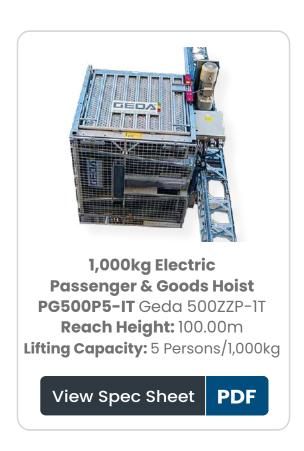

### PG500P5-IT

| MAX HEIGHT       | 100.00m                                       |
|------------------|-----------------------------------------------|
| LIFTING CAPACITY | 1,000kg                                       |
| PERSON CAPACITY  | 5 PERSONS / 500kg                             |
| CAGE DIMENSIONS  | 1.60 x 1.40m                                  |
| LIFT SPEED       | 12 m/min / 24 m/min                           |
| POWER            | ELECTRIC 3 kW / 6.1 kW / 400 V / 50 Hz / 16 A |
| FEATURED MODEL   | GEDA 500ZZP                                   |

The GEDA 500 Z/ZP transport platform is designed for tough construction sites, offering flexibility. It can be used for materials or passengers with fast speeds (24 m/min material, 12 m/min passenger). It's essential for scaffolding assembly and construction work, saving time and optimizing logistics. It offers various versions for site-specific adaptation, including a spacious loading platform.