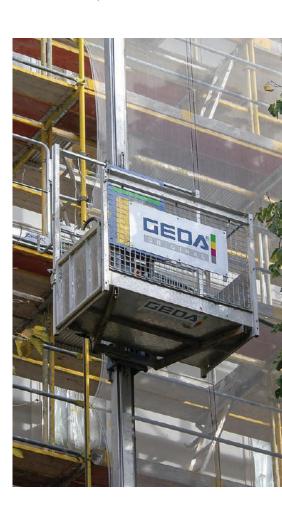

The 500Z is a large double barrow hoist suitable for lifting equipment and materials only.

Geda hoists are strong and durable goods lifts that can be wall-mounted or attached directly to scaffolding. Electric hoist rental with Rapid Platforms includes the installation and disassembly of equipment.