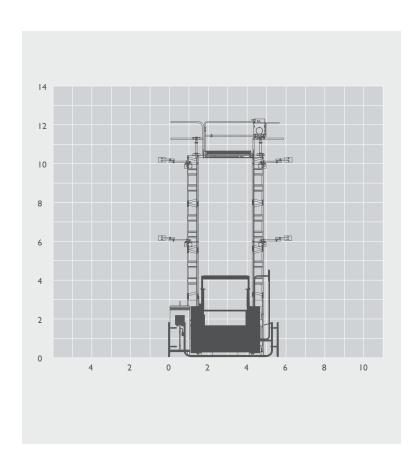

The 500Z/ZP GEDA hoist can be used as a goods and passenger lift for loads up to 500kg, or as an 850kg hoist for lifting equipment only.

A vertikal rack and pinion hoist, the Geda 500Z/ZP can be wall-mounted or attached directly to scaffolding.