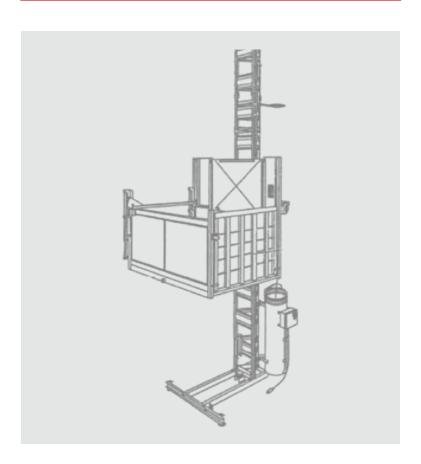

The 200Z Geda rack and pinion hoist is a goods only hoist with a 200kg safe working load.

Geda 200kg hoists are strong and durable; perfect for lifting goods and materials up to 35 metres with a rigid mast system.