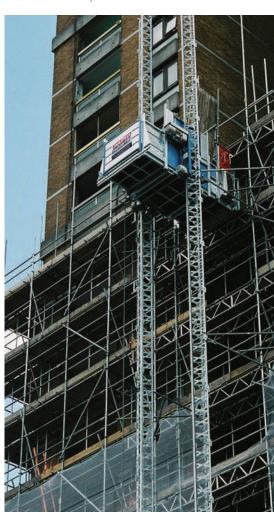

The large loading capacity of the GEDA 1200 Z/ZP transport platform allows quick and safe transport even of bulky and heavy construction materials.

With two separate controls, the GEDA 1200 Z/ZP cab be used simply as a meterial hoist with a lifting speed of 24 m/min or as a transport for passengers and materials with a lifting speed of 12m/min.