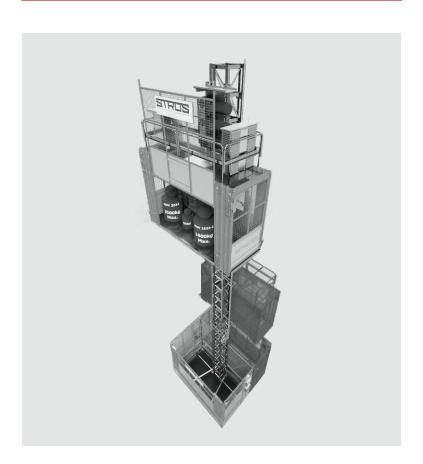

### 2,000kg Passenger & Goods Hoist

#### **MACHINE SPECIFICATION SHEET**

### PG2000P20

| MAX HEIGHT       | 350.00m                             |
|------------------|-------------------------------------|
| LIFTING CAPACITY | 2,000kg                             |
| PERSON CAPACITY  | 20 PERSONS                          |
| CAGE DIMENSIONS  | 1.49 x 3.10 x 2.40m                 |
| LIFT SPEED       | 45m/min                             |
| POWER            | ELECTRIC 400-480v 2xllkw 50 or 60hz |
| FEATURED MODEL   | STROS NOV 2032 UP F4                |

Rapid Hoists are a national service provider for construction hoists available across the UK, Offering one of the newest fleets in the UK along with its program of investment means we can rapidly respond to any of your needs.

The NOV 2032 UP F4 construction passenger lift has a 2-ton capacity, reaches up to 350 metres, travels at 45 metres per minute, and features 2 x 11 kW engines. It offers joystick or button control, an optional keyboard for floor selection, and supports dual-cage usage on a single mast.