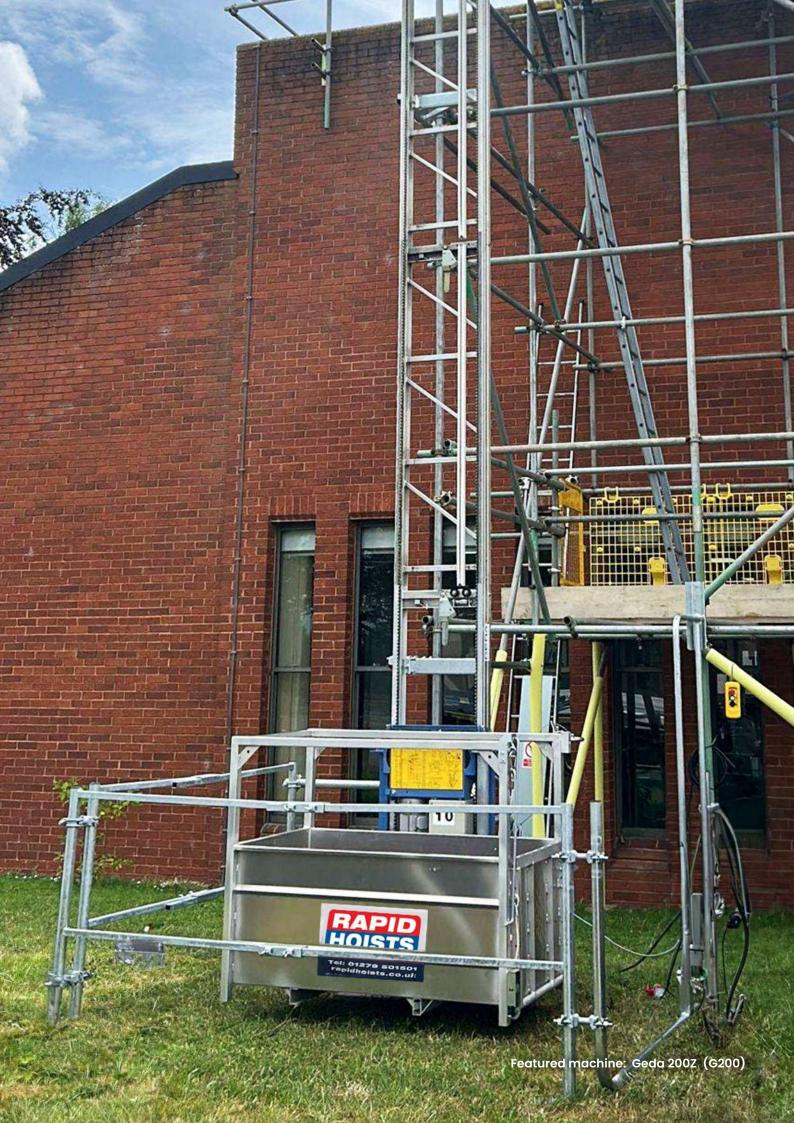

### **G200**

| MAX HEIGHT       | 35.00m                       |
|------------------|------------------------------|
| LIFTING CAPACITY | 200kg                        |
| PERSON CAPACITY  | GOODS ONLY                   |
| CAGE DIMENSIONS  | 1.4 x 0.8m                   |
| LIFT SPEED       | 25.00m/min                   |
| POWER            | ELECTRIC 230v 1.3kw 50hz 16A |
| FEATURED MODEL   | GEDA 200Z                    |
|                  |                              |

The 200Z Geda rack and pinion hoist is a goods only hoist with a 200kg safe working load.

Geda 200kg hoists are strong and durable; perfect for lifting goods and materials up to 35 metres with a rigid mast system.