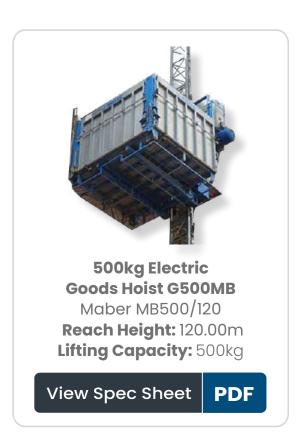

### **G500**

| MAX HEIGHT         | 120.00m                |
|--------------------|------------------------|
| LIFTING CAPACITY   | 500kg                  |
| PERSON CAPACITY    | GOODS ONLY             |
| CAGE DIMENSIONS    | 1.3 x 1.5m             |
| LIFT SPEED         | 20.00m/min             |
| POWER              | ELECTRIC 400v 50Hz 16A |
| FEATURED MODEL     | MABER MB500            |
| ALTERNATIVE MODELS | GEDA 500Z GEDA 500 Z F |

The Maber 500 hoist is a goods only hoist with a 500kg safe working load.

An effective and secure lifting system utilized during scaffold assembly.