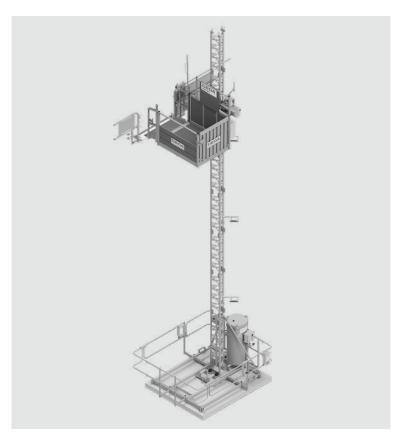

### **G200**

| MAX HEIGHT       | 35.00m                       |
|------------------|------------------------------|
| LIFTING CAPACITY | 200kg                        |
| PERSON CAPACITY  | GOODS ONLY                   |
| CAGE DIMENSIONS  | 1.4 x 0.8m                   |
| LIFT SPEED       | 25.00m/min                   |
| POWER            | ELECTRIC 230v 1.3kw 50hz 16A |
| FEATURED MODEL   | GEDA 200Z                    |
|                  |                              |

The 200Z Geda rack and pinion hoist is a goods only hoist with a 200kg safe working load.

Geda 200kg hoists are strong and durable; perfect for lifting goods and materials up to 35 metres with a rigid mast system.