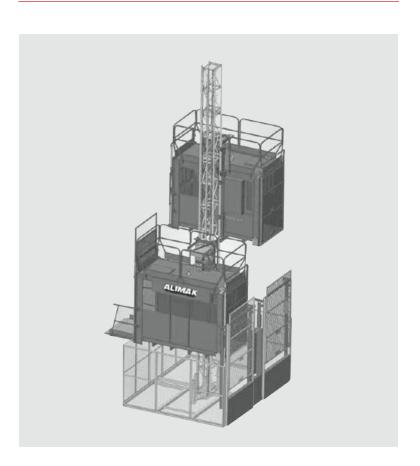

### 2,400kg Passenger & Goods Hoist

#### **MACHINE SPECIFICATION SHEET**

### PG2400P24

| MAX HEIGHT       | 200.00m                             |
|------------------|-------------------------------------|
| LIFTING CAPACITY | 2,400kg                             |
| PERSON CAPACITY  | PASSENGER & MATERIALS               |
| CAGE DIMENSIONS  | 1.5 x 3.2 x 2.3m                    |
| LIFT SPEED       | 0-42.00m/min                        |
| POWER            | ELECTRIC 400-500v 2xllkw 50 or 60hz |
| FEATURED MODEL   | ALIMAK SCANDO 65/32                 |

Rapid Hoists are a national service provider for construction hoists available across the UK, Offering one of the newest fleets in the UK along with its program of investment means we can rapidly respond to any of your needs.

The larger hoist sector for long term projects make the Scando 65/32 an ideal choice with its superb reliability keeping main contractors working.

The Alimak brand is known in the industry as a first hoist provider with its quality products.