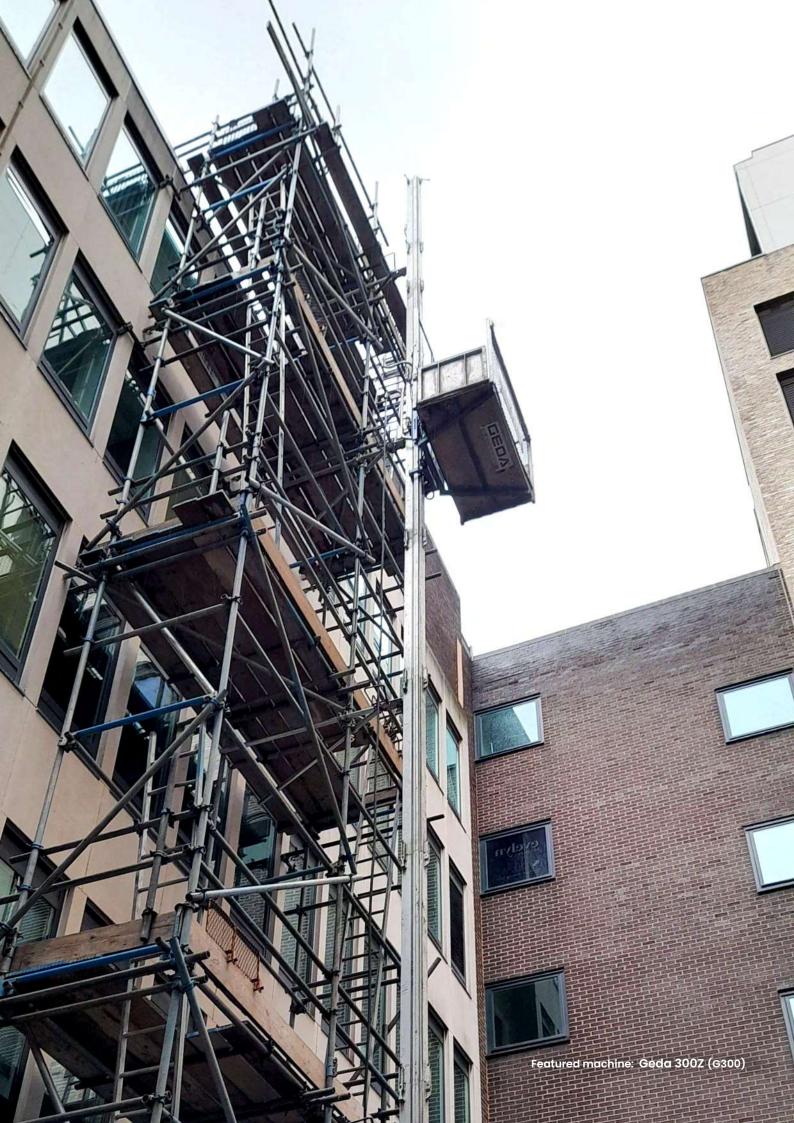

### **G300**

| MAX HEIGHT       | 50.00m/230v 100.00m/400v                                  |
|------------------|-----------------------------------------------------------|
| LIFTING CAPACITY | 300kg                                                     |
| PERSON CAPACITY  | GOODS ONLY                                                |
| CAGE DIMENSIONS  | 1.4 x 0.8m                                                |
| LIFT SPEED       | 20.00m/min/230v 30.00m/min/400v                           |
| POWER            | ELECTRIC 21.8 kW/230 V/50 Hz/16 A 2.5 kW/400 V/50 Hz/16 A |
| FEATURED MODEL   | GEDA 300Z                                                 |

The 300kg single barrow hoists are the perfect material handling equipment for improving site logistics.

Geda 300Z electric hoist can be wall-mounted or attached directly to a scaffold. This Geda hoist offers a simple and good-value transport system for lifting gear and equipment up to 50 metres.