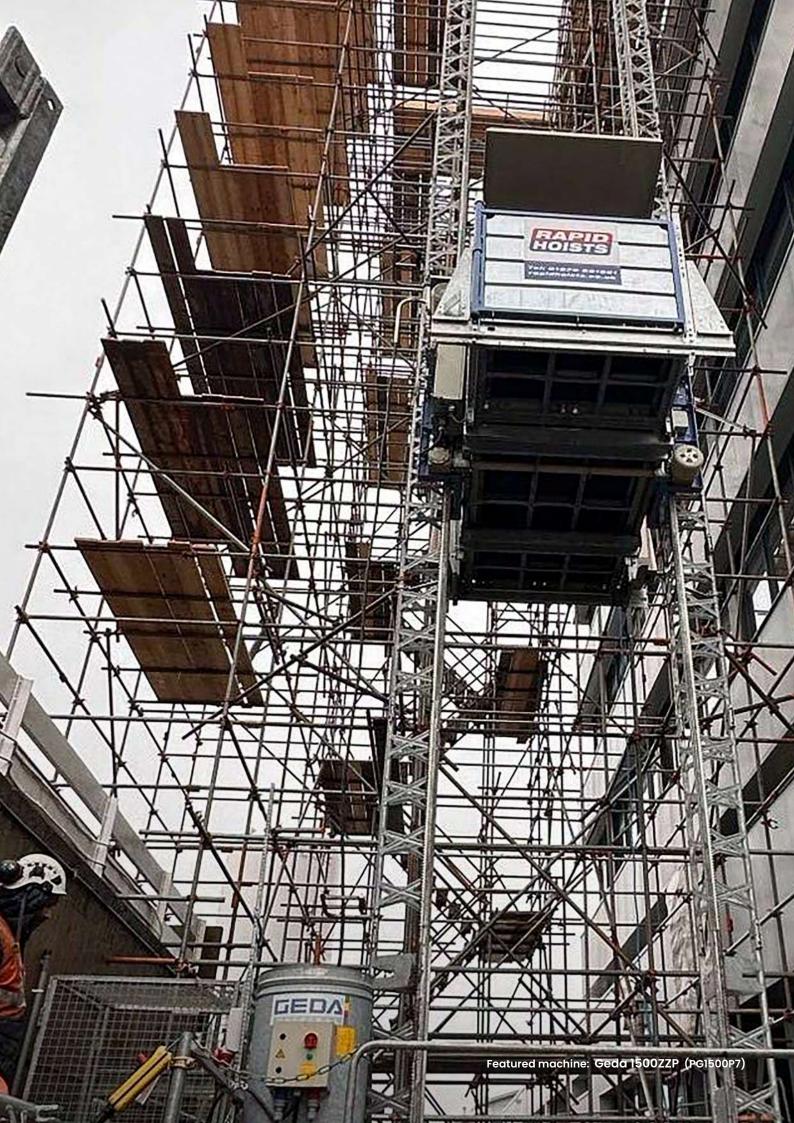

### **PGI500P7**

| MAX HEIGHT       | 100.00m                              |
|------------------|--------------------------------------|
| LIFTING CAPACITY | 2,000kg                              |
| PERSON CAPACITY  | 7 PERSONS                            |
| CAGE DIMENSIONS  | 3.30 x 1.45m                         |
| LIFT SPEED       | GOODS 12 24m/min   PERSON 12.00m/min |
| POWER            | ELECTRIC 6.1kw 400v 50hz 32a 3 Phase |
| FEATURED MODEL   | GEDA 1500ZZP                         |

Rapid Hoists are a national service provider for construction hoists available across the UK, Offering one of the newest fleets in the UK along with its program of investment means we can rapidly respond to any of your needs.

The transport platform Geda 1500 ZZP is a hoist for materials with load bearing capacity of 2,000kg (goods only) and a transport platform for both material and persons.

In contrast to ordinary material hoists which only transport material, this hoist may transport up to 7 people in addition to goods as soon as it has been switched to operating mode "transport platform".