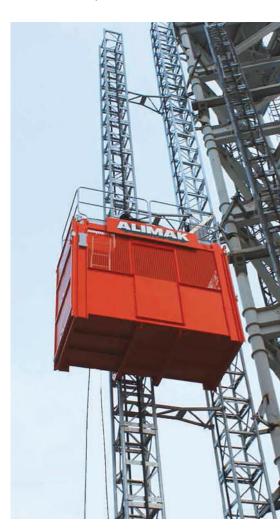

### 2,400kg Passenger & Goods Hoist

#### **MACHINE SPECIFICATION SHEET**

### PG2400P24

| MAX HEIGHT       | 200.00m                             |
|------------------|-------------------------------------|
| LIFTING CAPACITY | 2,400kg                             |
| PERSON CAPACITY  | PASSENGER & MATERIALS               |
| CAGE DIMENSIONS  | 1.5 x 3.2 x 2.3m                    |
| LIFT SPEED       | 0-42.00m/min                        |
| POWER            | ELECTRIC 400-500v 2xllkw 50 or 60hz |
| FEATURED MODEL   | ALIMAK SCANDO 65/32                 |

Rapid Hoists are a national service provider for construction hoists available across the UK, Offering one of the newest fleets in the UK along with its program of investment means we can rapidly respond to any of your needs.

The larger hoist sector for long term projects make the Scando 65/32 an ideal choice with its superb reliability keeping main contractors working.

The Alimak brand is known in the industry as a first hoist provider with its quality products.