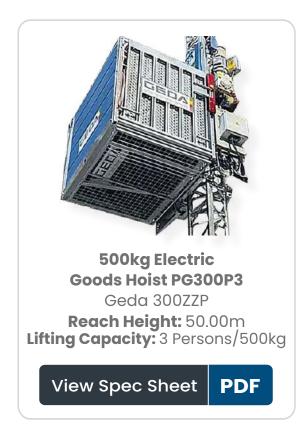

### **PG300P3**

| MAX HEIGHT       | 50.00m                                |
|------------------|---------------------------------------|
| LIFTING CAPACITY | 500kg                                 |
| PERSON CAPACITY  | 3 PERSONS                             |
| CAGE DIMENSIONS  | 1.35 x 0.95m                          |
| LIFT SPEED       | 12 m/min                              |
| POWER            | ELECTRIC 1.9 kW / 400V / 50 Hz / 16 A |
| FEATURED MODEL   | GEDA 300ZZP                           |
|                  |                                       |

The GEDA 300 Z/ZP transport platform offers multiple advantages. It's compact when folded (0.85m wide) for easy transport through narrow spaces. It sets up easily on small surfaces (1.35m  $\times$  0.95m) and can transport up to three passengers. It comes in both 400V and 230V versions, with the 230V version being convenient for older building renovations due to its easy power connection.