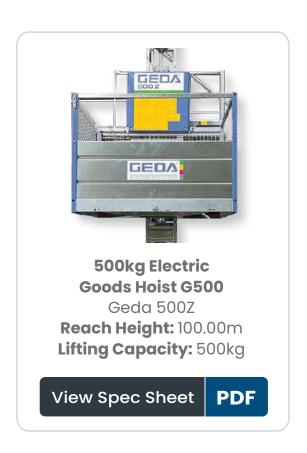

### **G500**

| MAX HEIGHT         | 100.00m                     |
|--------------------|-----------------------------|
| LIFTING CAPACITY   | 500kg                       |
| PERSON CAPACITY    | GOODS ONLY                  |
| CAGE DIMENSIONS    | 1.60 x 1.40m                |
| LIFT SPEED         | 30.00m/min                  |
| POWER              | ELECTRIC 400v 16a 50Hz      |
| FEATURED MODEL     | GEDA 500Z                   |
| ALTERNATIVE MODELS | MABER MB500<br>GEDA 500 Z F |

The 500Z is a large double barrow hoist suitable for lifting equipment and materials only.

Geda hoists are strong and durable goods lifts that can be wall-mounted or attached directly to scaffolding. Electric hoist rental with Rapid Platforms includes the installation and disassembly of equipment.