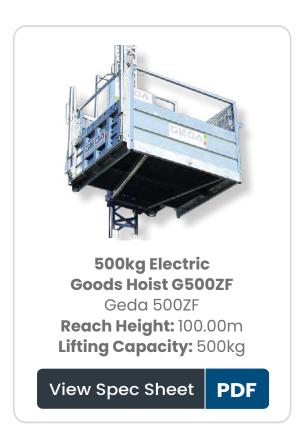

### **G500ZF**

| MAX HEIGHT         | 100.00m                                |
|--------------------|----------------------------------------|
| LIFTING CAPACITY   | 500kg                                  |
| PERSON CAPACITY    | GOODS ONLY                             |
| CAGE DIMENSIONS    | 1.40 x 1.60m                           |
| LIFT SPEED         | 24 m/min                               |
| POWER              | ELECTRIC 5.5 kW / 400 V / 50 Hz / 16 A |
| FEATURED MODEL     | GEDA 500 Z F                           |
| ALTERNATIVE MODELS | GEDA 500Z MABER MB500                  |
|                    |                                        |

The GEDA 500 Z F combines a compact material hoist with free-standing construction hoist capabilities, offering power and efficiency at various heights. Its move-through platform and anchor-free operation up to 9.5m make it adaptable to different construction sites.