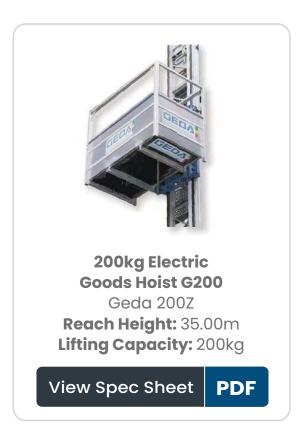

### **G200**

| MAX HEIGHT       | 35.00m                       |
|------------------|------------------------------|
| LIFTING CAPACITY | 200kg                        |
| PERSON CAPACITY  | GOODS ONLY                   |
| CAGE DIMENSIONS  | 1.4 x 0.8m                   |
| LIFT SPEED       | 25.00m/min                   |
| POWER            | ELECTRIC 230v 1.3kw 50hz 16A |
| FEATURED MODEL   | GEDA 200Z                    |
|                  |                              |

The 200Z Geda rack and pinion hoist is a goods only hoist with a 200kg safe working load.

Geda 200kg hoists are strong and durable; perfect for lifting goods and materials up to 35 metres with a rigid mast system.