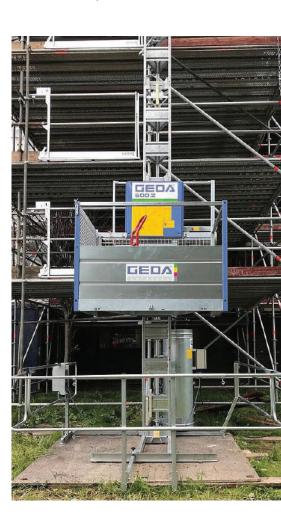

### **G500**

| MAX HEIGHT         | 100.00m                     |
|--------------------|-----------------------------|
| LIFTING CAPACITY   | 500kg                       |
| PERSON CAPACITY    | GOODS ONLY                  |
| CAGE DIMENSIONS    | 1.60 x 1.40m                |
| LIFT SPEED         | 30.00m/min                  |
| POWER              | ELECTRIC 400v 16a 50Hz      |
| FEATURED MODEL     | GEDA 500Z                   |
| ALTERNATIVE MODELS | MABER MB500<br>GEDA 500 Z F |

Rapid Hoists are a national service provider for construction hoists available across the UK, Offering one of the newest fleets in the UK along with its program of investment means we can rapidly respond to any of your needs.

The 500Z is a large double barrow hoist suitable for lifting equipment and materials only.

Geda hoists are strong and durable goods lifts that can be wall-mounted or attached directly to scaffolding. Electric hoist rental with Rapid Platforms includes the installation and disassembly of equipment.