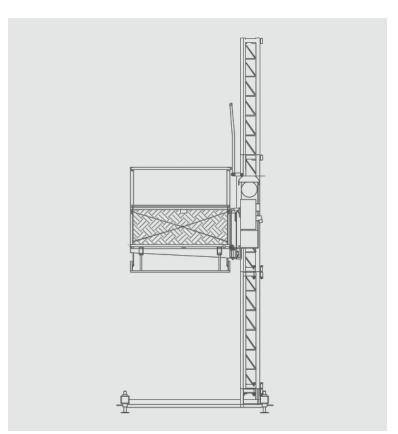

### **G500**

| MAX HEIGHT         | 120.00m                |
|--------------------|------------------------|
| LIFTING CAPACITY   | 500kg                  |
| PERSON CAPACITY    | GOODS ONLY             |
| CAGE DIMENSIONS    | 1.3 x 1.5m             |
| LIFT SPEED         | 20.00m/min             |
| POWER              | ELECTRIC 400v 50Hz 16A |
| FEATURED MODEL     | MABER MB500            |
| ALTERNATIVE MODELS | GEDA 500Z GEDA 500 Z F |

Rapid Hoists are a national service provider for construction hoists available across the UK, Offering one of the newest fleets in the UK along with its program of investment means we can rapidly respond to any of your needs.

The Maber 500 hoist is a goods only hoist with a 500kg safe working load.

An effective and secure lifting system utilized during scaffold assembly.