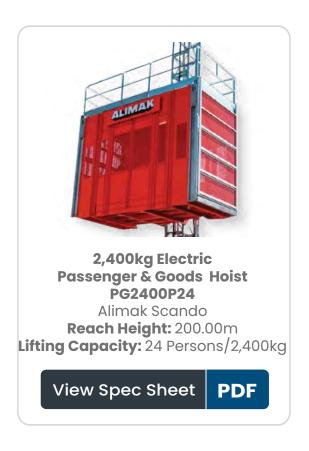

### PG2400P24

| MAX HEIGHT       | 200.00m                             |
|------------------|-------------------------------------|
| LIFTING CAPACITY | 2,400kg                             |
| PERSON CAPACITY  | PASSENGER & MATERIALS               |
| CAGE DIMENSIONS  | 1.5 x 3.2 x 2.3m                    |
| LIFT SPEED       | 0-42.00m/min                        |
| POWER            | ELECTRIC 400-500v 2xllkw 50 or 60hz |
| FEATURED MODEL   | ALIMAK SCANDO 65/32                 |

Rapid Hoists are a national service provider for construction hoists available across the UK, Offering one of the newest fleets in the UK along with its program of investment means we can rapidly respond to any of your needs.

The larger hoist sector for long term projects make the Scando 65/32 an ideal choice with its superb reliability keeping main contractors working.

The Alimak brand is known in the industry as a first hoist provider with its quality products.