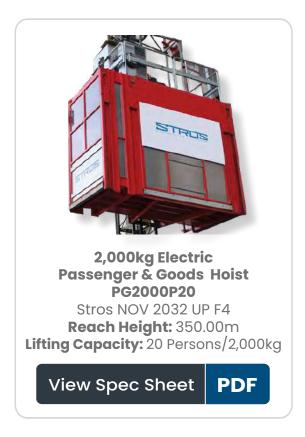

### PG2000P20

| MAX HEIGHT       | 350.00m                             |
|------------------|-------------------------------------|
| LIFTING CAPACITY | 2,000kg                             |
| PERSON CAPACITY  | 20 PERSONS                          |
| CAGE DIMENSIONS  | 1.49 x 3.10 x 2.40m                 |
| LIFT SPEED       | 45m/min                             |
| POWER            | ELECTRIC 400-480v 2xllkw 50 or 60hz |
| FEATURED MODEL   | STROS NOV 2032 UP F4                |

Rapid Hoists are a national service provider for construction hoists available across the UK, Offering one of the newest fleets in the UK along with its program of investment means we can rapidly respond to any of your needs.

The NOV 2032 UP F4 construction passenger lift has a 2-ton capacity, reaches up to 350 metres, travels at 45 metres per minute, and features 2 x 11 kW engines. It offers joystick or button control, an optional keyboard for floor selection, and supports dual-cage usage on a single mast.