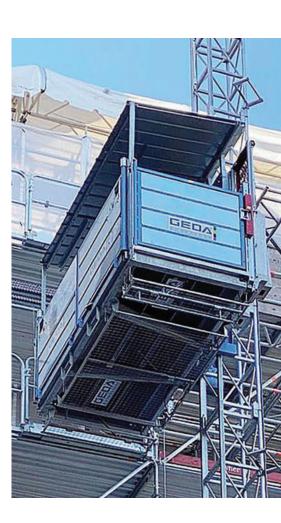

The 500Z is a large double barrow hoist suitable for lifting equipment and materials only.

Geda hoists are strong and durable goods lifts that can be wall-mounted or attached directly to scaffolding. Electric hoist rental with Rapid Platforms includes the installation and disassembly of equipment.