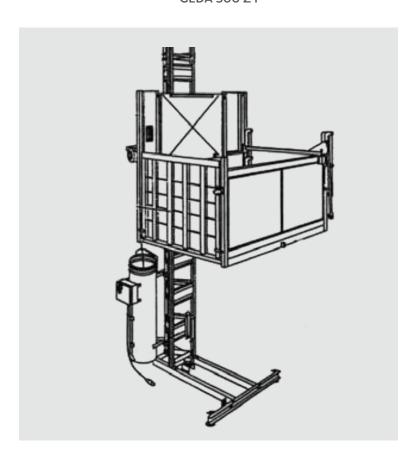

### **G500**

| MAX HEIGHT         | 100.00m                     |
|--------------------|-----------------------------|
| LIFTING CAPACITY   | 500kg                       |
| PERSON CAPACITY    | GOODS ONLY                  |
| CAGE DIMENSIONS    | 1.60 x 1.40m                |
| LIFT SPEED         | 30.00m/min                  |
| POWER              | ELECTRIC 400v 16a 50Hz      |
| FEATURED MODEL     | GEDA 500Z                   |
| ALTERNATIVE MODELS | MABER MB500<br>GEDA 500 Z F |

Rapid Hoists are a national service provider for construction hoists available across the UK, Offering one of the newest fleets in the UK along with its program of investment means we can rapidly respond to any of your needs.

The 500Z is a large double barrow hoist suitable for lifting equipment and materials only.

Geda hoists are strong and durable goods lifts that can be wall-mounted or attached directly to scaffolding. Electric hoist rental with Rapid Platforms includes the installation and disassembly of equipment.