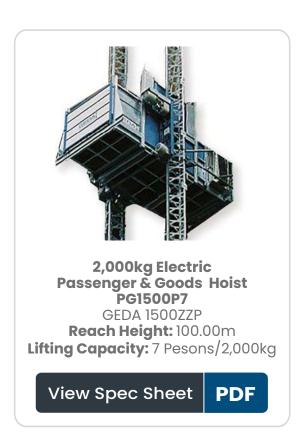

### **PGI500P7**

| MAX HEIGHT       | 100.00m                              |
|------------------|--------------------------------------|
| LIFTING CAPACITY | 2,000kg                              |
| PERSON CAPACITY  | 7 PERSONS                            |
| CAGE DIMENSIONS  | 3.30 x 1.45m                         |
| LIFT SPEED       | GOODS 12 24m/min   PERSON 12.00m/min |
| POWER            | ELECTRIC 6.1kw 400v 50hz 32a 3 Phase |
| FEATURED MODEL   | GEDA 1500ZZP                         |

Rapid Hoists are a national service provider for construction hoists available across the UK, Offering one of the newest fleets in the UK along with its program of investment means we can rapidly respond to any of your needs.

The transport platform Geda 1500 ZZP is a hoist for materials with load bearing capacity of 2,000kg (goods only) and a transport platform for both material and persons.

In contrast to ordinary material hoists which only transport material, this hoist may transport up to 7 people in addition to goods as soon as it has been switched to operating mode "transport platform".