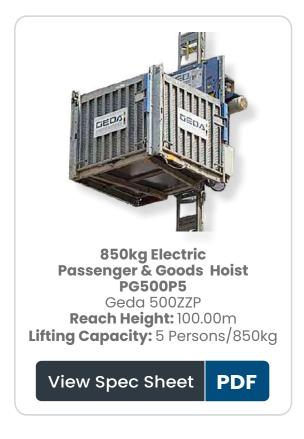

### **PG500P5**

| MAX HEIGHT       | 100.00m                               |
|------------------|---------------------------------------|
| LIFTING CAPACITY | 850kg                                 |
| PERSON CAPACITY  | 5 PERSONS/500kg                       |
| CAGE DIMENSIONS  | 1.60m x 1.40m                         |
| LIFT SPEED       | GOODS 24.00m/min   PERSON 12.00m/min  |
| POWER            | ELECTRIC 400v 13.8amps to 16amps 50hz |
| FEATURED MODEL   | GEDA 500ZZP                           |
|                  |                                       |

The 500Z/ZP GEDA hoist can be used as a goods and passenger lift for loads up to 500kg, or as an 850kg hoist for lifting equipment only.

A vertikal rack and pinion hoist, the Geda 500Z/ZP can be wall-mounted or attached directly to scaffolding.