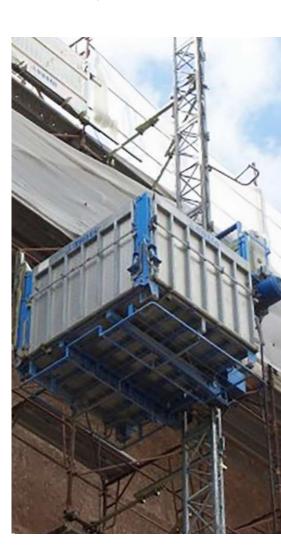

### **G500**

| MAX HEIGHT         | 100.00m                     |
|--------------------|-----------------------------|
| LIFTING CAPACITY   | 500kg                       |
| PERSON CAPACITY    | GOODS ONLY                  |
| CAGE DIMENSIONS    | 1.60 x 1.40m                |
| LIFT SPEED         | 30.00m/min                  |
| POWER              | ELECTRIC 400v 16a 50Hz      |
| FEATURED MODEL     | GEDA 500Z                   |
| ALTERNATIVE MODELS | MABER MB500<br>GEDA 500 Z F |

Rapid Hoists are a national service provider for construction hoists available across the UK, Offering one of the newest fleets in the UK along with its program of investment means we can rapidly respond to any of your needs.

The 500Z is a large double barrow hoist suitable for lifting equipment and materials only.

Geda hoists are strong and durable goods lifts that can be wall-mounted or attached directly to scaffolding. Electric hoist rental with Rapid Platforms includes the installation and disassembly of equipment.