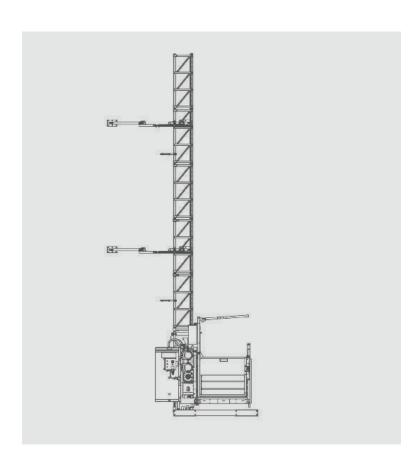

The 200Z Geda rack and pinion hoist is a goods only hoist with a 200kg safe working load.

Geda 200kg hoists are strong and durable; perfect for lifting goods and materials up to 35 metres with a rigid mast system.