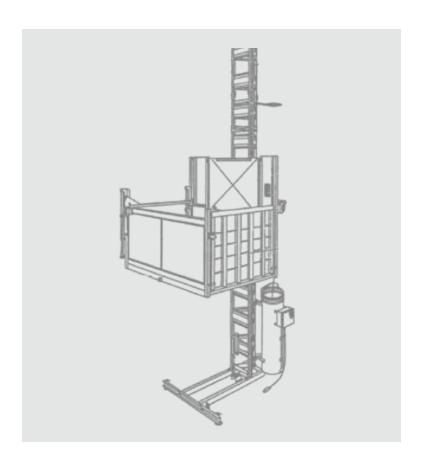

### **G500**

| MAX HEIGHT         | 120.00m                |
|--------------------|------------------------|
| LIFTING CAPACITY   | 500kg                  |
| PERSON CAPACITY    | GOODS ONLY             |
| CAGE DIMENSIONS    | 1.3 x 1.5m             |
| LIFT SPEED         | 20.00m/min             |
| POWER              | ELECTRIC 400v 50Hz 16A |
| FEATURED MODEL     | MABER MB500            |
| ALTERNATIVE MODELS | GEDA 500Z GEDA 500 Z F |

The Maber 500 hoist is a goods only hoist with a 500kg safe working load.

An effective and secure lifting system utilized during scaffold assembly.