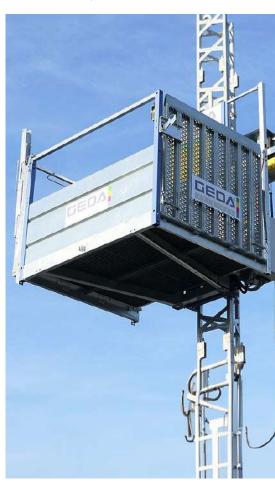

### **G300**

| MAX HEIGHT       | 50.00m/230v 100.00m/400v                                  |
|------------------|-----------------------------------------------------------|
| LIFTING CAPACITY | 300kg                                                     |
| PERSON CAPACITY  | GOODS ONLY                                                |
| CAGE DIMENSIONS  | 1.4 x 0.8m                                                |
| LIFT SPEED       | 20.00m/min/230v 30.00m/min/400v                           |
| POWER            | ELECTRIC 21.8 kW/230 V/50 Hz/16 A 2.5 kW/400 V/50 Hz/16 A |
| FEATURED MODEL   | GEDA 300Z                                                 |

The 300kg single barrow hoists are the perfect material handling equipment for improving site logistics.

Geda 300Z electric hoist can be wall-mounted or attached directly to a scaffold. This Geda hoist offers a simple and good-value transport system for lifting gear and equipment up to 50 metres.