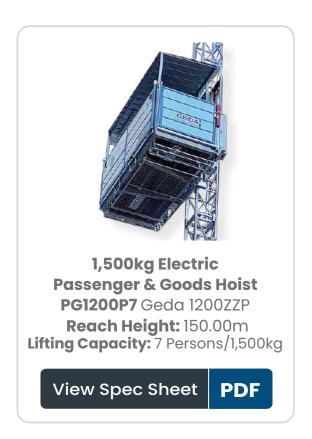

### **PGI200P7**

| MAX HEIGHT       | 150.00m                      |
|------------------|------------------------------|
| LIFTING CAPACITY | 1,500kg                      |
| PERSON CAPACITY  | 7 PERSONS                    |
| CAGE DIMENSIONS  | 1.4 x 3.2m                   |
| LIFT SPEED       | 12m/min / 24 m/min           |
| POWER            | ELECTRIC 400v 6.1kW 50Hz 32A |
| FEATURED MODEL   | GEDA 1200ZZP                 |
|                  |                              |

The large loading capacity of the GEDA 1200 Z/ZP transport platform allows quick and safe transport even of bulky and heavy construction materials.

With two separate controls, the GEDA 1200 Z/ZP cab be used simply as a meterial hoist with a lifting speed of 24 m/min or as a transport for passengers and materials with a lifting speed of 12m/min.