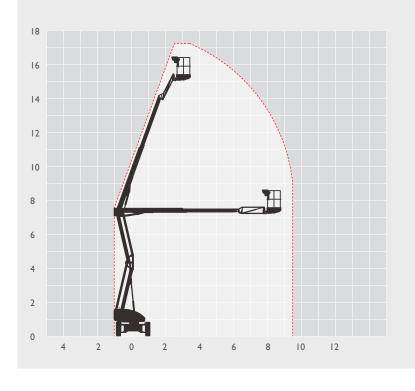

## **BA51DS** 17.20m

| REACH HEIGHT     | 17.20m | PLATFORM HEIGHT  | 15.20m     |
|------------------|--------|------------------|------------|
| CLOSED LENGTH    | 2.10m  | CLOSED HEIGHT    | 2.10m      |
| WIDTH            | 2.00m  | HORIZONTAL REACH | 9.60m      |
| LIFTING CAPACITY | 225kg  | WEIGHT           | 6,140kg    |
| ROTATION         | 100°   | CAGE DIMENSIONS  | 0.70×1.80m |
| IPAF CATEGORY    | 3b     | TURNING RADIUS   | 4.22m      |
| POWER            | DIESEL |                  |            |