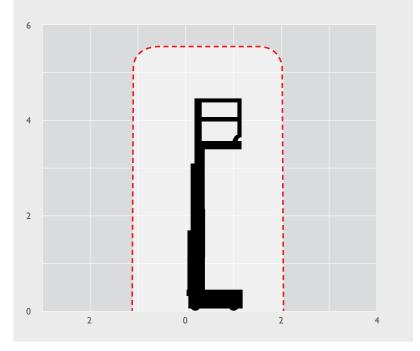

## BM12E 5.48m

| REACH HEIGHT     | 5.48m      | PLATFORM HEIGHT | 3.48m         |
|------------------|------------|-----------------|---------------|
| CLOSED LENGTH    | 1.35m      | CLOSED HEIGHT   | <b>I.57</b> m |
| WIDTH            | 0.75m      | WEIGHT          | 717kg         |
| LIFTING CAPACITY | 227kg      | IPAF CATEGORY   | 3a            |
| CAGE DIMENSIONS  | 0.75x0.89m | POWER           | ELECTRIC      |
| FEATURED MODEL   | GENIE GRI  | 2               |               |