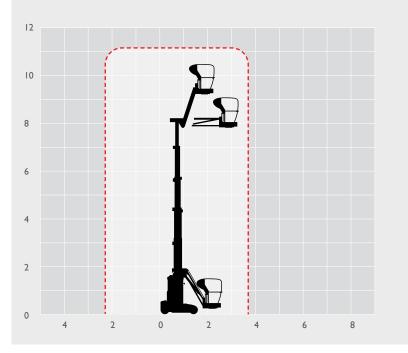

## **BMJ30E** 11.20m

| REACH HEIGHT     | 11.20m     | PLATFORM HEIGHT  | 9.20m          |  |
|------------------|------------|------------------|----------------|--|
| CLOSED LENGTH    | 2.72m      | CLOSED HEIGHT    | l. <b>99</b> m |  |
| WIDTH            | 1.00m      | TURNING RADIUS   | 1.65m          |  |
| LIFTING CAPACITY | 230kg      | WEIGHT           | 2,950kg        |  |
| ROTATION         | 345°       | HORIZONTAL REACH | 3.00m          |  |
| CAGE DIMENSIONS  | 0.62x0.87m | IPAF CATEGORY    | 3b             |  |
| POWER            | ELECTRIC   |                  |                |  |
| FEATLIRED MODEL  |            |                  |                |  |