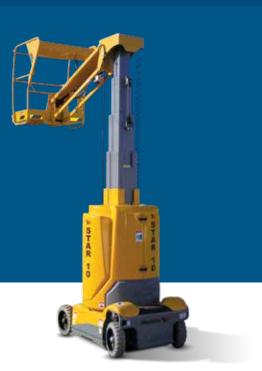

## BM12E 5.48m

| REACH HEIGHT     | 5.48m      | PLATFORM HEIGHT | 3.48m         |
|------------------|------------|-----------------|---------------|
| CLOSED LENGTH    | 1.35m      | CLOSED HEIGHT   | <b>I.57</b> m |
| WIDTH            | 0.75m      | WEIGHT          | 717kg         |
| LIFTING CAPACITY | 227kg      | IPAF CATEGORY   | 3a            |
| CAGE DIMENSIONS  | 0.75x0.89m | POWER           | ELECTRIC      |
| FEATURED MODEL   | GENIE GRI  | 2               |               |