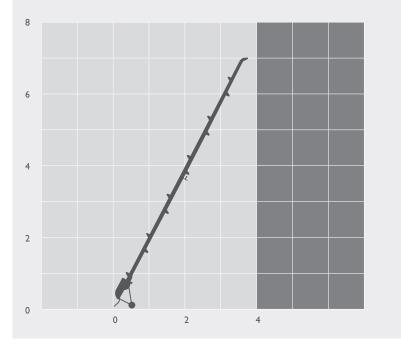

## BUMPA INCLINED ELEVATOR GOODS HOIST

## 7.00m

| MAX HEIGHT       | 7.00m       | STOWED HEIGHT | 0.85m   |
|------------------|-------------|---------------|---------|
| STOWED WIDTH     | 0.60m       | STOWED LENGTH | 4.30m   |
| WEIGHT           | 105.00kg    | MAX PAYLOAD   | 80.00kg |
| MAX CARRIER LOAD | 20.00kg     | MAX ANGLE     | 65°     |
| INTERNAL REF     | BUMPA HOIST |               |         |