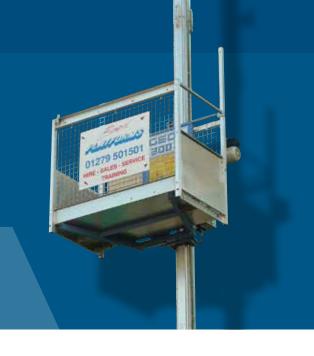

## GOODS & PASSENGER HOISTS

| GEDA 200Z<br>GOODS HOIST |            | 30               | 0.00m      |
|--------------------------|------------|------------------|------------|
| MAX HEIGHT               | 30.00m     | LIFTING CAPACITY | 200kg      |
| PERSONI CAPACITY         | Goods only | CAGE DIMENSIONS  | 0.76x1.10m |

PERSON CAPACITY Goods only CAGE DIMENSIONS 0.76x1.10m

LIFT SPEED 25.00m/min

POWER ELECTRIC 230v 1.3kw 50hz

INTERNAL REF GH30

Rapid Platforms offer new and used access equipment for sale at great prices. We service our machinery above and beyond the manufacturers recommendations, so if you are looking for used equipment we should definitely be your first port of call.