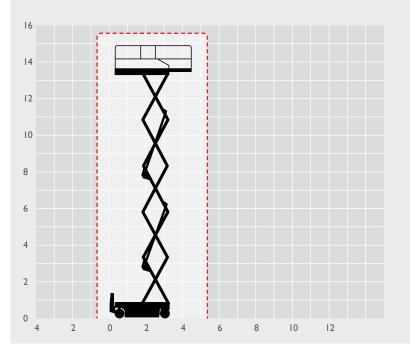

## **S45NE** 15.70m

| REACH HEIGHT     | 15.70m     | PLATFORM HEIGHT    | 13.70m  |
|------------------|------------|--------------------|---------|
| CLOSED LENGTH    | 2.84m      | CLOSED HEIGHT      | 2.05m   |
| CLOSED WIDTH     | I.25m      | PLATFORM EXTENSION | 0.90m   |
| CAGE DIMENSIONS  | 2.64x1.12m | MINIMUM HEIGHT*    | 2.59m   |
| LIFTING CAPACITY | 250kg      | WEIGHT             | 3,330kg |
| POWER            | ELECTRIC   | IPAF CATEGORY      | 3a      |
|                  |            |                    |         |