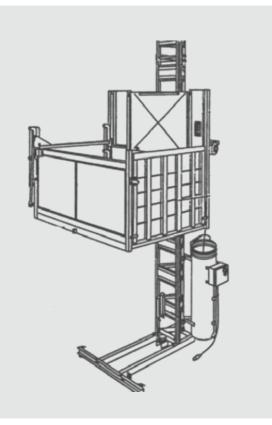

## GEDA 500ZZP

100.00m

| MAX HEIGHT       | 100.00m                              |
|------------------|--------------------------------------|
| LIFTING CAPACITY | 850kg                                |
| PERSON CAPACITY  | 5                                    |
| CAGE DIMENSIONS  | I.40 x I.70m                         |
| LIFT SPEED       | GOODS 24.00m/min   PERSON 12.00m/min |
| POWER            | ELECTRIC 400v 13.8amps 50hz          |
| INTERNAL REF     | GHI00ZZP                             |
|                  |                                      |

The GEDA 500 Z/ZP hoist an indispensable aid for rapid assembly of scaffolding as well as for the subsequent work at the construction site. With two separate controls, it can be used simply as a material hoist or as a transport platform for passengers and materials. A lifting speed of 24 m/min in material mode and 12 m/min in passenger mode ensures rapid construction progress.