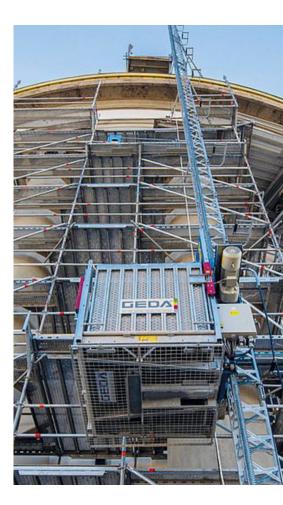

## GEDA 500ZZP

100.00m

| MAX HEIGHT       | 100.00m                              |
|------------------|--------------------------------------|
| LIFTING CAPACITY | 850kg                                |
| PERSON CAPACITY  | 5                                    |
| CAGE DIMENSIONS  | I.40 x I.70m                         |
| LIFT SPEED       | GOODS 24.00m/min   PERSON 12.00m/min |
| POWER            | ELECTRIC 400v 13.8amps 50hz          |
| INTERNAL REF     | GHI00ZZP                             |
|                  |                                      |

The GEDA 500 Z/ZP hoist an indispensable aid for rapid assembly of scaffolding as well as for the subsequent work at the construction site. With two separate controls, it can be used simply as a material hoist or as a transport platform for passengers and materials. A lifting speed of 24 m/min in material mode and 12 m/min in passenger mode ensures rapid construction progress.